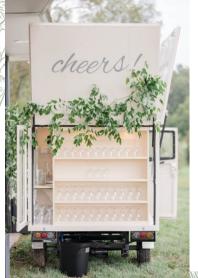

## Willow & Oak Tap Truck

"Willow" is an additional enhancement to your bar package that could offer several options on tap including wine, beer, sparkling wine or signature cocktails.

Rent the tap truck either for cocktail hour or for your reception!

All rentals include an attendant, glassware, a keg of domestic beer & house wine.

More taps can be added for an additional fee!

Cocktail Hour: \$1,000 Reception: \$1,800