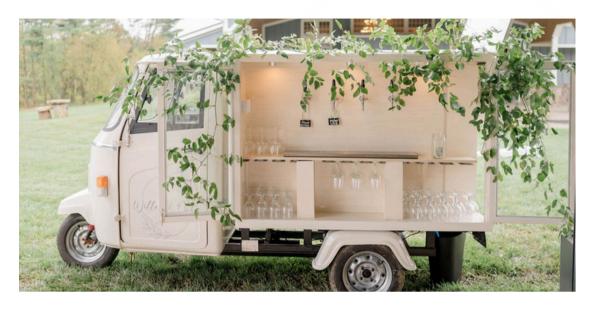

## Willow & Oak Tap Truck

"Willow" is an additional enhancement to your bar package that could offer several options on tap including wine, beer, sparkling wine or signature cocktails.

Rent the tap truck either for cocktail hour or for your reception!

All rentals include an attendant, glassware, a keg of domestic beer & house wine.

More taps can be added for an additional fee!

Cocktail Hour: \$1,000 Reception: \$1,800