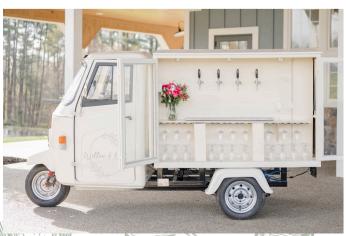

## Willow & Oak Tap Truck

"Willow" is an additional enhancement to your bar package that could offer several options on tap including wine, beer, sparkling wine or signature cocktails.

Rent the tap truck either for cocktail hour or for your reception!

All rentals include an attendant, glassware, a keg of domestic beer & house wine.

More taps can be added for an additional fee!

Cocktail Hour: \$1,000 Reception: \$1,800