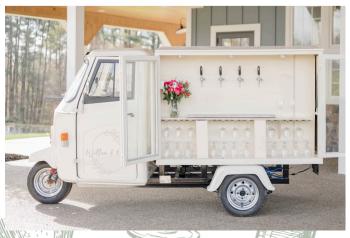

# Willow & Oak Tap Truck

"Willow" is an additional enhancement to your bar package that could offer several options on tap including wine, beer, sparkling wine or signature cocktails.

Rent the tap truck either for cocktail hour or for your reception!

All rentals include an attendant, glassware, a keg of domestic beer & house wine.

More taps can be added for an additional fee!

Cocktail Hour: \$1,000 Reception: \$1,800