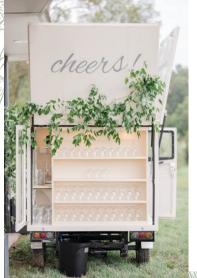

# Willow & Oak Tap Truck

"Willow" is an additional enhancement to your bar package that could offer several options on tap including wine, beer, sparkling wine or signature cocktails.

Rent the tap truck either for cocktail hour or for your reception!

All rentals include an attendant, glassware, a keg of domestic beer & house wine.

More taps can be added for an additional fee!

Cocktail Hour: \$1,000 Reception: \$1,800