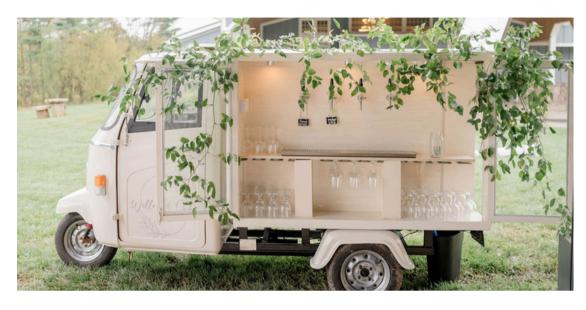

# Willow & Oak Tap Truck

"Willow" is an additional enhancement to your bar package that could offer several options on tap including wine, beer, sparkling wine or signature cocktails.

Rent the tap truck either for cocktail hour or for your reception!

All rentals include an attendant, glassware, a keg of domestic beer & house wine.

More taps can be added for an additional fee!

Cocktail Hour: \$1,000 Reception: \$1,800